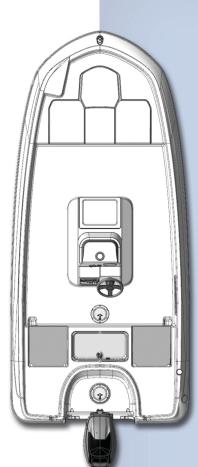

#### COCKPIT

- Self-Bailing Cockpit
- Bow Anchor Locker and Storage Compartments
- Leaning Post
- Aft Non-Skid Casting Platform w/Center Livewell
- Forward Facing Jump Seats w/Storage Beneath

• BLANK (no engine) — Mercury Pre-Rigged

### ENGINE COMPARTMENT

- 500-gph Bilge Pump
- 18 Gallon Built-In Fuel Tank

- Large Storage Compartment
- Navigation Ready Helm Station w/Stainless Steel Steering Wheel
- Binacle Mounted Engine Controls w/Trim & Tilt Switch in Handle

#### HULL AND DECK

- M-Hull™ Design
- Arctic White Hull & Deck w/CC5 Badging
- Automotive Style Ride and Handling
- Bow & Transom Eyes
- Large Non-Skid Bow Casting Platform w/Pre-Wired Trolling Motor Landing
- Mooring Cleats (6)
- Safety Handholds
- Port & Starboard Swim Boards w/Ladder