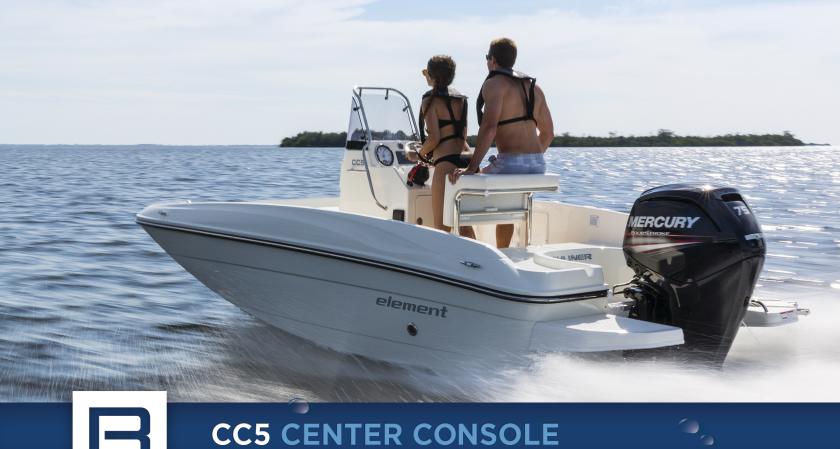

#### HULL AND DECK

- M-Hull™ Design
- Arctic White Hull & Deck w/CC5 Badging
- Automotive Style Ride and Handling
- Bow & Transom Eyes
- Large Non-Skid Bow Casting Platform w/Pre-Wired Trolling Motor Landing
- Mooring Cleats (6)
- Safety Handholds
- Port & Starboard Swim Boards w/Ladder

#### COCKPIT

- Self-Bailing Cockpit
- Bow Anchor Locker and Storage Compartments
- Leaning Post
- Aft Non-Skid Casting Platform w/Center Livewell
- Forward Facing Jump Seats w/Storage Beneath

• BLANK (no engine) — Mercury Pre-Rigged

### ENGINE COMPARTMENT

- 500-gph Bilge Pump
- 18 Gallon Built-In Fuel Tank

- Large Storage Compartment
- Navigation Ready Helm Station w/Stainless Steel Steering Wheel
- Binacle Mounted Engine Controls w/Trim & Tilt Switch in Handle